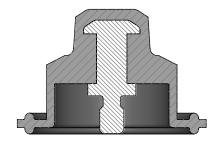

## **SECTION C-C**

## Replacement Diaphragm for:

OEM Part = EP05 Material: EPDM

Used on Sampling Valve

|         | Name | Date     |
|---------|------|----------|
| Drawn   | HiP  | 3-2-2023 |
| Checked |      |          |

Complies with CFR 177.2600 and Conforms to USP Class VI Biological Reactivity

Tests Section #87 and #88



Rev C

DD06-ERD-A

Size FOOT PRINT DIMENSIONS

FILE NAME: 1500A0004-BASIC-DD06

SCALE: 1:1 UNITS: mm Sheet 1 of 1

Disclaimer - Diaphragm Direct® does not manufacture, represent, nor sell OEM valves or diaphrams manufactured by any other company. Diaphragm Direct® brand diaphragms are not sponsored by any other manufacturers. Any name, model, part number brand, image, material or referral is for descriptive purposes only. Diaphragm Direct® brand replacement