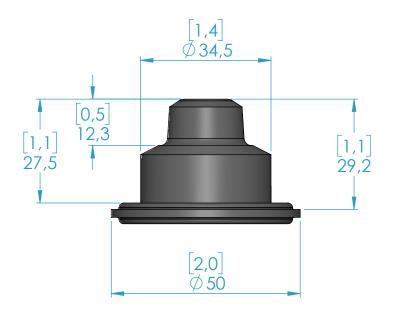

Complies with CFR 177.2600 and Conforms to USP Class VI Biological Reactivity

Tests Section #87 and #88

Rev C

DD06-ERD-A

Size FOOT PRINT DIMENSIONS

FILE NAME: 1500A0004-BASIC-DD06

SCALE: 1:1 UNITS: mm Sheet 1 of 1