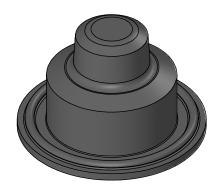

## Replacement Diaphragm for:

OEM Part = EP05 Material: EPDM

Used on Sampling Valve

|         | Name | Date     |
|---------|------|----------|
| Drawn   | HiP  | 3-2-2023 |
| Checked |      |          |